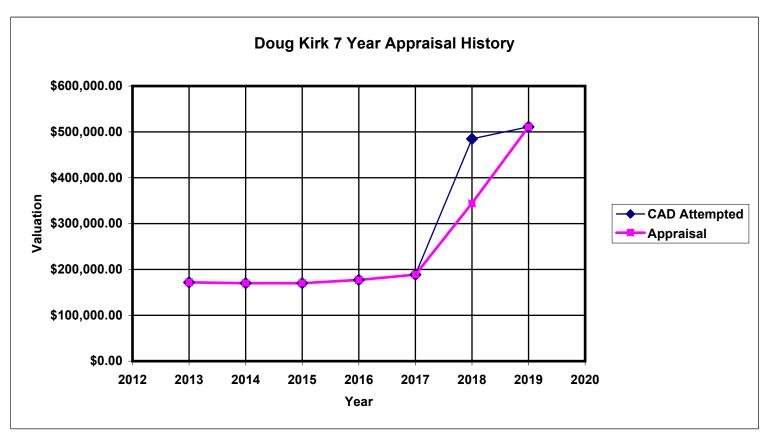

**Doug Kirk Seven Year Appraisal History** 

| Year | CAD Attempted | Appraisal    | Increase Amount | Improvements | Annual % Increase | 5 Yr % Increase |
|------|---------------|--------------|-----------------|--------------|-------------------|-----------------|
| 2013 | \$171,850.00  | \$171,850.00 |                 | None         |                   |                 |
| 2014 | \$169,980.00  | \$169,980.00 | -\$1,870.00     | None         | -1.09%            |                 |
| 2015 | \$169,980.00  | \$169,980.00 | \$0.00          | None         | 0.00%             |                 |
| 2016 | \$177,140.00  | \$177,140.00 | \$7,160.00      | None         | 4.21%             |                 |
| 2017 | \$188,630.00  | \$188,630.00 | \$11,490.00     | None         | 6.49%             |                 |
| 2018 | \$484,833.00  | \$344,340.00 | \$155,710.00    | None         | 82.55%            | 100.37%         |
| 2019 | \$511,000.00  | \$511,000.00 | \$166,660.00    | None         | 48.40%            |                 |